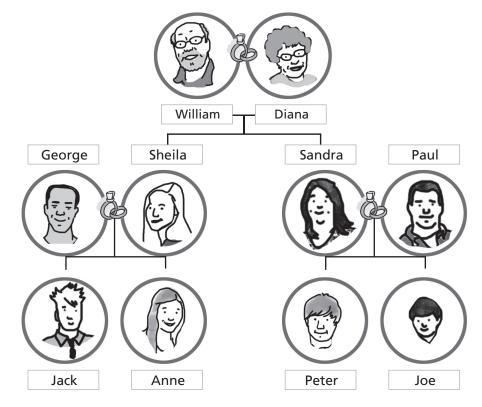

## **2** Look at the family tree and complete the sentences.

- 1 William is Diana's \_\_\_\_\_.
- 2 William and Diana are Jack's ......
- 3 George is Anne's \_\_\_\_\_.
- 4 Sandra is Peter's \_\_\_\_\_.
- **5** Joe is Peter's \_\_\_\_\_.