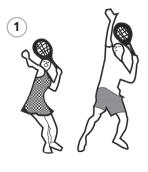

# **6** What do these people do on Sunday?

| 2 |  |
|---|--|
| 3 |  |
| 4 |  |
| 5 |  |
| 2 |  |
| 6 |  |