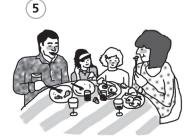

# **6** What do these people do on Sunday?

| 2 |  |
|---|--|
| 3 |  |
| 4 |  |
| 5 |  |
| 2 |  |
| 6 |  |