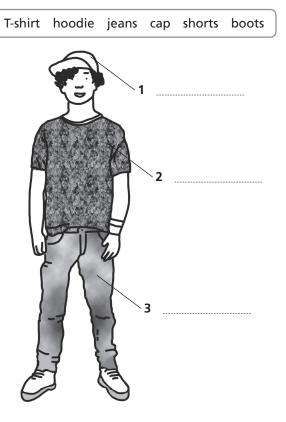

| (    |   |      |      |
|------|---|------|------|
| Name | C | lass | Date |
|      |   |      |      |

## **1** Put the words in the box into the correct column.

```
bowling basketball cycling windsurfing skateboarding surfing volleyball judo
```

| watersports | sports with a ball | team sports | sports with wheels |
|-------------|--------------------|-------------|--------------------|
|             | bowling            | judo        |                    |
|             |                    |             |                    |
|             |                    |             |                    |
|             |                    |             |                    |

## **2** Label the clothes in the pictures. Use the words in the box.





## **3** Put the words in the box into the correct column.

| iudo | vollevball | surfing | cycling | basketball | hasehall | skiina   |
|------|------------|---------|---------|------------|----------|----------|
| juuo | voneyban   | surning | cycinig | Daskelball | Dasenali | skiing j |

| play | go | do |
|------|----|----|
|      |    |    |
|      |    |    |
|      |    |    |
|      |    |    |