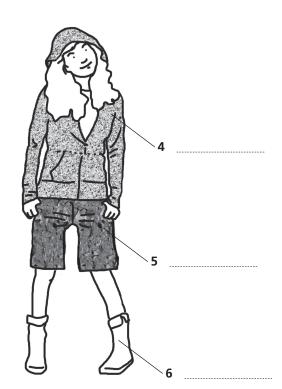

| (    |   |      |      |
|------|---|------|------|
| Name | C | lass | Date |
|      |   |      |      |

## **1** Put the words in the box into the correct column.

```
bowling basketball cycling windsurfing skateboarding surfing volleyball judo
```

| watersports | sports with a ball | team sports | sports with wheels |
|-------------|--------------------|-------------|--------------------|
|             | bowling            | judo        |                    |
|             |                    |             |                    |
|             |                    |             |                    |
|             |                    |             |                    |

## **2** Label the clothes in the pictures. Use the words in the box.





## **3** Put the words in the box into the correct column.

| iudo | vollevball | surfing | cycling | basketball | hasehall | skiina   |
|------|------------|---------|---------|------------|----------|----------|
| juuo | voneyban   | surning | cycinig | Daskelball | Dasenali | skiing j |

| play | go | do |
|------|----|----|
|      |    |    |
|      |    |    |
|      |    |    |
|      |    |    |