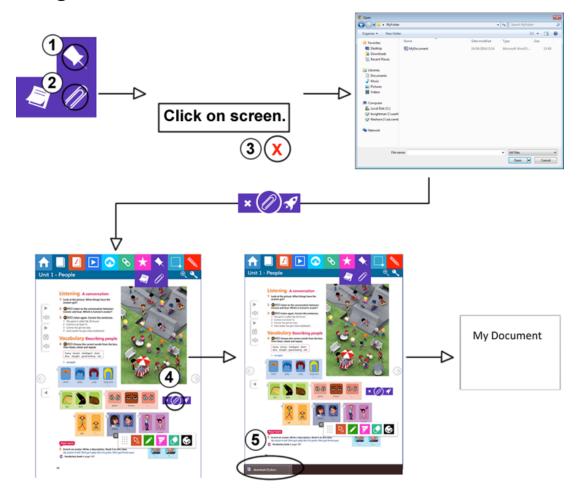

_ | ۲ <u>۲</u> |

×

00:00

### I.4 Answer keys (For teachers)







2 What verbs can go before the six words you didn't circle in Exercise 1? Write at least one verb for each word.

### 2. Resources

#### 2.I Print resources



### 2.2 Media library



# 3. Online activities

Presentation Plus has a link to the Cambridge LMS.



In the LMS there are extra activities and resources for students and teachers. For teachers only, there is a free training course about using technology.

To access the LMS, you need an internet connection and you have to register. You will receive further instructions when you register.



# 4. Tools

#### 4.I Tools overview







### 4.2 Adding web links



4.3 Using bookmarks



### 4.4 Adding not



4.5 Adding attachments (not available on tablet devices)



### 4.6 Hiding and revealing



For technical support enquiries please contact lms.support@cambridge.org