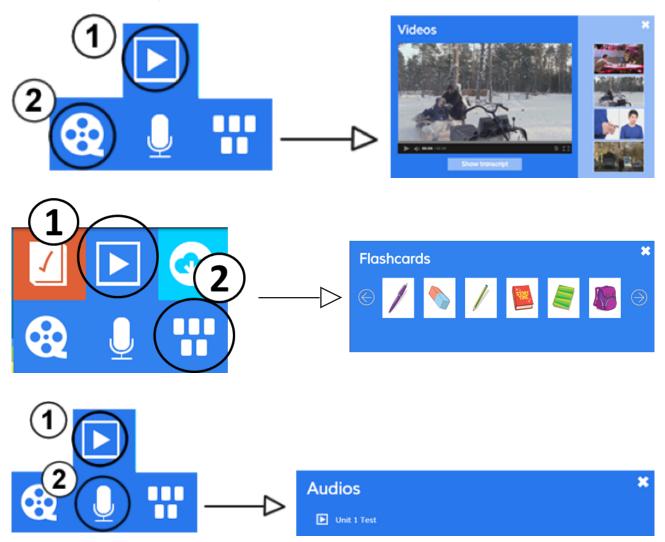

### I.3 Interactive exercises and audio

Show transcript

| 🔒 📃 🖸 💽 📀                                                                                                                                                                                                                                                                                                                                                                                                                                                                                                                                                                                                                                                                                                                                                                                                                              | S ★                                                                                                                                                                                                                                                                                                                          | ◆ 🗔                                                                                                                        |            |
|----------------------------------------------------------------------------------------------------------------------------------------------------------------------------------------------------------------------------------------------------------------------------------------------------------------------------------------------------------------------------------------------------------------------------------------------------------------------------------------------------------------------------------------------------------------------------------------------------------------------------------------------------------------------------------------------------------------------------------------------------------------------------------------------------------------------------------------|------------------------------------------------------------------------------------------------------------------------------------------------------------------------------------------------------------------------------------------------------------------------------------------------------------------------------|----------------------------------------------------------------------------------------------------------------------------|------------|
| Amazing people                                                                                                                                                                                                                                                                                                                                                                                                                                                                                                                                                                                                                                                                                                                                                                                                                         | 0                                                                                                                                                                                                                                                                                                                            | থ্⊂্ ⊡ে <                                                                                                                  | •          |
| <ul> <li>C) Class Liters to some people playing a game called Mystery Cuest. How many people are playing?</li> <li>C EASE Liters again. For each question there are the fore plotters. Choose the correct plutar and put at ids (x) in the loss below it.</li> <li>C Wardes WW pystery guest do?</li> </ul> | <ol> <li>Classified Work in pairs. Answ<br/>Then listen again and check.</li> <li>Who is Will's mystere genet?</li> <li>Who is Kiki's mystere genet?</li> <li>What adjectives does Will</li> <li>Hota adjectives does Kiki un</li> <li>EXECUTE Work in pairs. Pla<br/>Ladies and gostlorence. my are<br/>Utr/Shel</li> </ol> | 27<br>29 use to describe him?<br>20 to describe her?<br>aly Mystery Guest.<br>met ii<br>has wer / played /<br>/ / helped _ | ۲ <u>۲</u> |

×

00:00