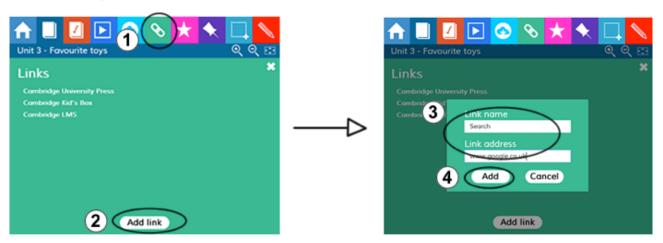

describe him?<br>20 to describe her?<br>aly Mystery Guest.<br>met ii<br>has wer / played /<br>/ / helped _ | ۲ <u>۲</u> |

×

00:00

### I.4 Answer keys (For teachers)







2 What verbs can go before the six words you didn't circle in Exercise 1? Write at least one verb for each word.

### 2. Resources

#### 2.I Print resources



### 2.2 Media library



# 3. Online activities

Presentation Plus has a link to the Cambridge LMS.



In the LMS there are extra activities and resources for students and teachers. For teachers only, there is a free training course about using technology.

To access the LMS, you need an internet connection and you have to register. You will receive further instructions when you register.



# 4. Tools

#### 4.I Tools overview







### 4.2 Adding web links



4.3 Using bookmarks



### 4.4 Adding not



4.5 Adding attachments (not available on tablet devices)



### 4.6 Hiding and revealing



For technical support enquiries please contact lms.support@cambridge.org