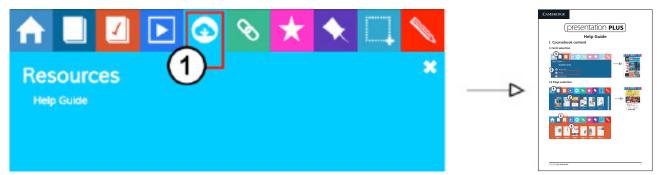

re plotters. Choose the correct plutar and put at ids (x) in the loss below it.</li> <li>C Wardes WW pystery guest do?</li> </ul> | <ol> <li>Classified Work in pairs. Answ<br/>Then listen again and check.</li> <li>Who is Will's mystere genet?</li> <li>Who is Kiki's mystere genet?</li> <li>What adjectives does Will</li> <li>Hota adjectives does Kiki un</li> <li>EXECUTE Work in pairs. Pla<br/>Ladies and gostlorence. my are<br/>Utr/Shel</li> </ol> | 27<br>29 use to describe him?<br>20 to describe her?<br>aly Mystery Guest.<br>met ii<br>has wer / played /<br>/ / helped _ | ۲ <u>۲</u> |

×

00:00

### I.4 Answer keys (For teachers)







2 What verbs can go before the six words you didn't circle in Exercise 1? Write at least one verb for each word.

### 2. Resources

#### 2.I Print resources



### 2.2 Media library



# 3. Online activities

Presentation Plus has a link to the Cambridge LMS.



In the LMS there are extra activities and resources for students and teachers. For teachers only, there is a free training course about using technology.

To access the LMS, you need an internet connection and you have to register. You will receive further instructions when you register.



# 4. Tools

#### 4.I Tools overview







### 4.2 Adding web links



4.3 Using bookmarks



### 4.4 Adding not



4.5 Adding attachments (not available on tablet devices)



### 4.6 Hiding and revealing



For technical support enquiries please contact lms.support@cambridge.org