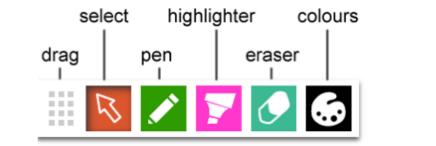

hel</li> </ol> | 27<br>29 use to describe him?<br>20 to describe her?<br>aly Mystery Guest.<br>met ii<br>has wer / played /<br>/ / helped _ | ۲ <u>۲</u> |

×

00:00

### I.4 Answer keys (For teachers)







2 What verbs can go before the six words you didn't circle in Exercise 1? Write at least one verb for each word.

### 2. Resources

#### 2.I Print resources



### 2.2 Media library



# 3. Online activities

Presentation Plus has a link to the Cambridge LMS.



In the LMS there are extra activities and resources for students and teachers. For teachers only, there is a free training course about using technology.

To access the LMS, you need an internet connection and you have to register. You will receive further instructions when you register.



# 4. Tools

#### 4.I Tools overview







### 4.2 Adding web links



4.3 Using bookmarks



### 4.4 Adding not



4.5 Adding attachments (not available on tablet devices)



### 4.6 Hiding and revealing



For technical support enquiries please contact lms.support@cambridge.org