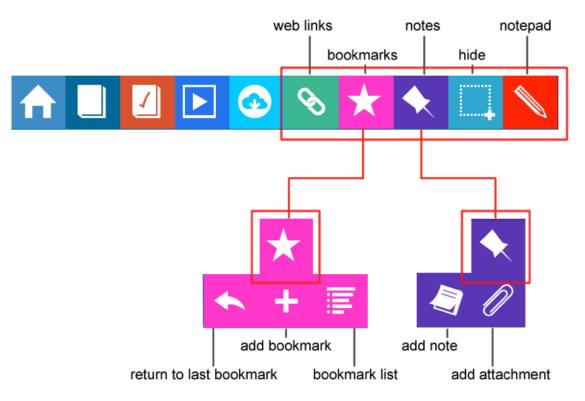

### 4.2 Adding web links

4.3 Using bookmarks

### 4.4 Adding not

4.5 Adding attachments (not available on tablet devices)

### 4.6 Hiding and revealing

For technical support enquiries please contact lms.support@cambridge.org