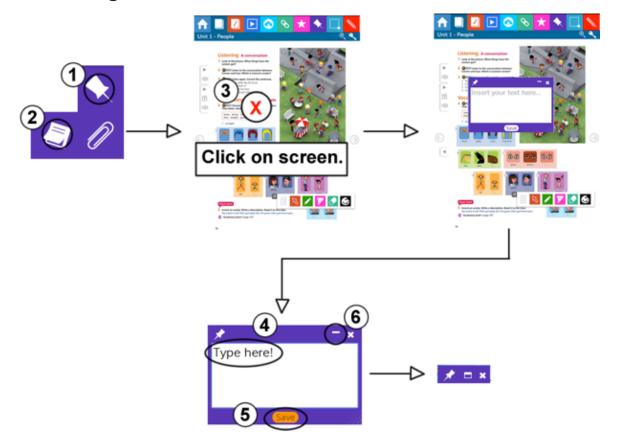

Mystery Guest.<br>met ii<br>has wer / played /<br>/ / helped _ | ۲ <u>۲</u> |

×

00:00

### I.4 Answer keys (For teachers)







2 What verbs can go before the six words you didn't circle in Exercise 1? Write at least one verb for each word.

### 2. Resources

#### 2.I Print resources



### 2.2 Media library



# 3. Online activities

Presentation Plus has a link to the Cambridge LMS.



In the LMS there are extra activities and resources for students and teachers. For teachers only, there is a free training course about using technology.

To access the LMS, you need an internet connection and you have to register. You will receive further instructions when you register.



# 4. Tools

#### 4.I Tools overview







### 4.2 Adding web links



4.3 Using bookmarks



### 4.4 Adding not



4.5 Adding attachments (not available on tablet devices)



### 4.6 Hiding and revealing



For technical support enquiries please contact lms.support@cambridge.org