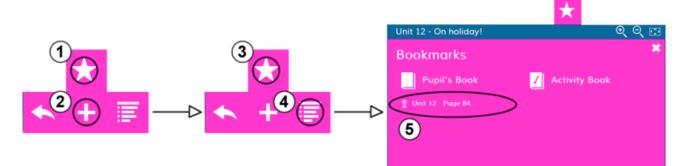

describe her?<br>aly Mystery Guest.<br>met ii<br>has wer / played /<br>/ / helped _ | ۲ <u>۲</u> |

×

00:00

### I.4 Answer keys (For teachers)







2 What verbs can go before the six words you didn't circle in Exercise 1? Write at least one verb for each word.

### 2. Resources

#### 2.I Print resources



### 2.2 Media library



# 3. Online activities

Presentation Plus has a link to the Cambridge LMS.



In the LMS there are extra activities and resources for students and teachers. For teachers only, there is a free training course about using technology.

To access the LMS, you need an internet connection and you have to register. You will receive further instructions when you register.



# 4. Tools

#### 4.I Tools overview







### 4.2 Adding web links



4.3 Using bookmarks



### 4.4 Adding not



4.5 Adding attachments (not available on tablet devices)



### 4.6 Hiding and revealing



For technical support enquiries please contact lms.support@cambridge.org