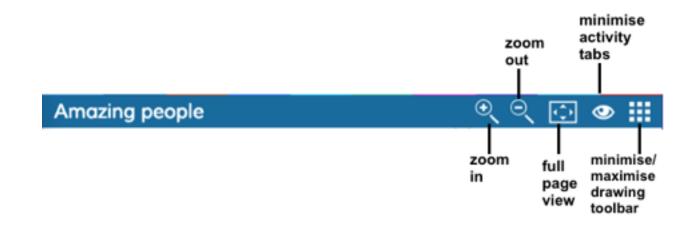

/li> </ol> | 27<br>29 use to describe him?<br>20 to describe her?<br>aly Mystery Guest.<br>met ii<br>has wer / played /<br>/ / helped _ | ۲ <u>۲</u> |

×

00:00

### I.4 Answer keys (For teachers)







2 What verbs can go before the six words you didn't circle in Exercise 1? Write at least one verb for each word.

### 2. Resources

#### 2.I Print resources



### 2.2 Media library



# 3. Online activities

Presentation Plus has a link to the Cambridge LMS.



In the LMS there are extra activities and resources for students and teachers. For teachers only, there is a free training course about using technology.

To access the LMS, you need an internet connection and you have to register. You will receive further instructions when you register.



# 4. Tools

#### 4.I Tools overview







### 4.2 Adding web links



4.3 Using bookmarks



### 4.4 Adding not



4.5 Adding attachments (not available on tablet devices)



### 4.6 Hiding and revealing



For technical support enquiries please contact lms.support@cambridge.org