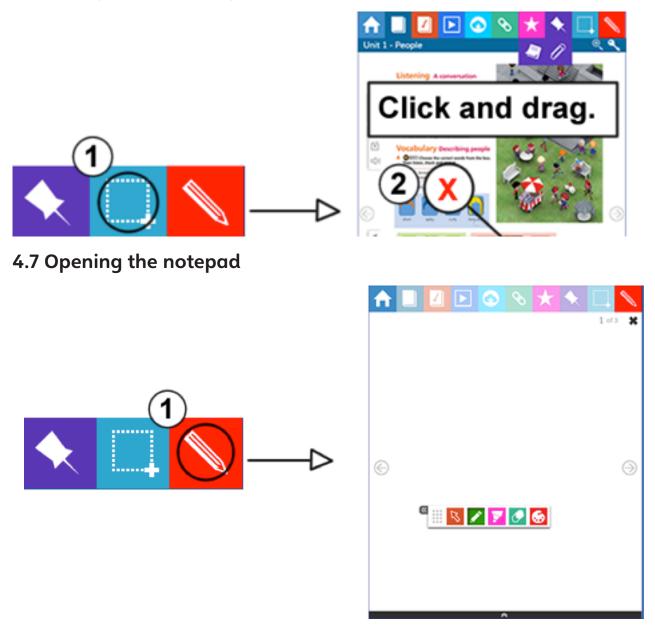

I.4 Answer keys (For teachers)







2 What verbs can go before the six words you didn't circle in Exercise 1? Write at least one verb for each word.

### 2. Resources

#### 2.I Print resources



### 2.2 Media library



# 3. Online activities

Presentation Plus has a link to the Cambridge LMS.



In the LMS there are extra activities and resources for students and teachers. For teachers only, there is a free training course about using technology.

To access the LMS, you need an internet connection and you have to register. You will receive further instructions when you register.



# 4. Tools

#### 4.I Tools overview







### 4.2 Adding web links



4.3 Using bookmarks



### 4.4 Adding not



4.5 Adding attachments (not available on tablet devices)



### 4.6 Hiding and revealing



For technical support enquiries please contact lms.support@cambridge.org