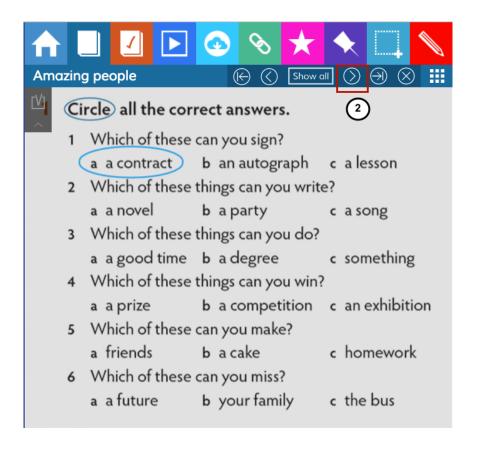

### I.4 Answer keys (For teachers)

2 What verbs can go before the six words you didn't circle in Exercise 1? Write at least one verb for each word.