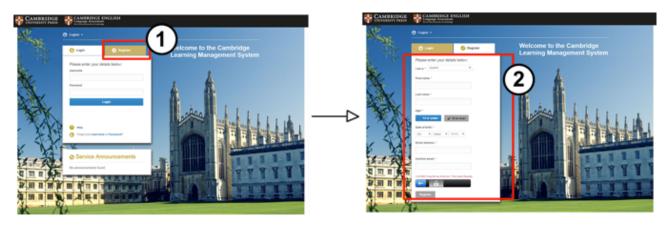

# 3. Online activities

Presentation Plus has a link to the Cambridge LMS.

In the LMS there are extra activities and resources for students and teachers. For teachers only, there is a free training course about using technology.

To access the LMS, you need an internet connection and you have to register. You will receive further instructions when you register.