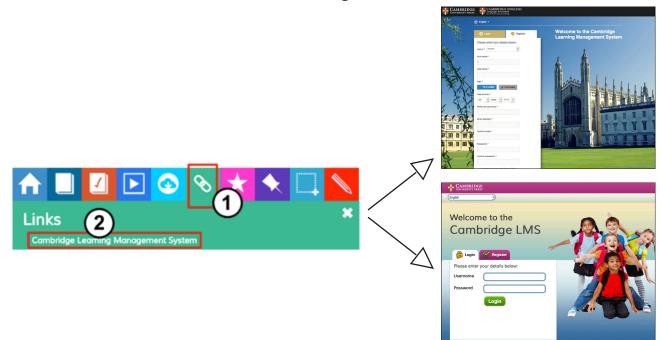

# 3. Online activities

Presentation Plus has a link to the Cambridge LMS.

In the LMS there are extra activities and resources for students and teachers. For teachers only, there is a free training course about using technology.

To access the LMS, you need an internet connection and you have to register. You will receive further instructions when you register.