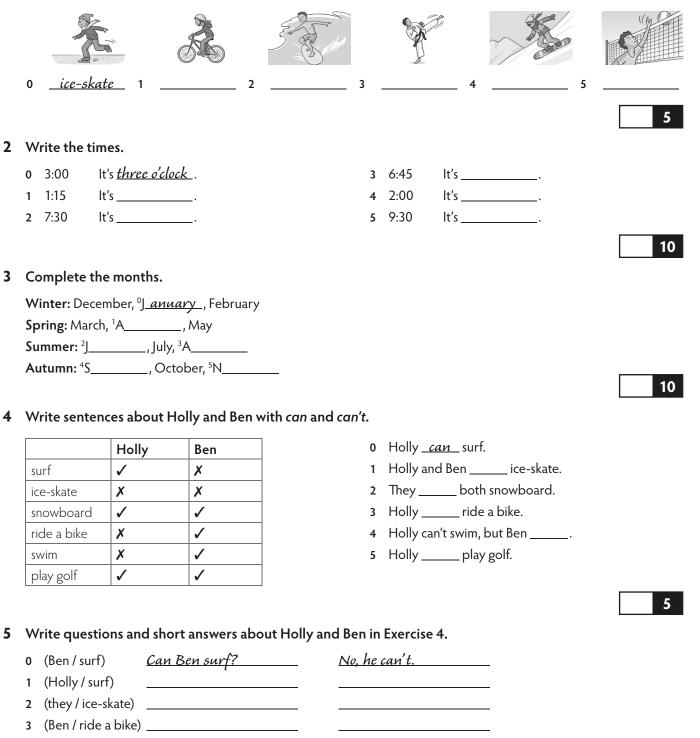

# 1 Write the sports. Use the words in the list.

i<del>ce-skate</del> | play volleyball | snowboard | surf | do tae kwon do | ride a bike

5 (they / play golf) \_\_\_\_\_

\_\_\_\_\_

10